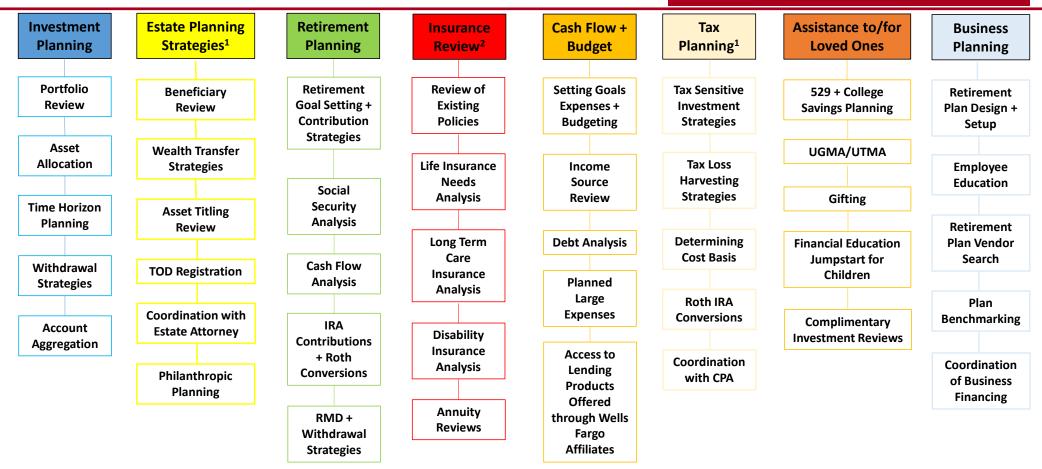

## **Our Suite of Services**

## Stude Bloom Wealth Management Group of Wells Fargo Advisors

<sup>1</sup>Wells Fargo Advisors and its affiliates do not provide legal or tax advice. Any estate plan should be reviewed by an attorney who specializes in estate planning and is licensed to practice law in your state. Insurance products are offered through nonbank insurance agency affiliates of Wells Fargo & Company and are underwritten by unaffiliated insurance companies. <sup>2</sup>This is not, in any way, intended as an invitation to replace your existing coverage. Such an exchange is often not appropriate due to such factors as surrender charges on your existing policy, the surrender charge period on the new policy, transaction costs associated with the exchange, the values of the new policy versus the old policy, and the various fees and expenses associated with the new product. Therefore, replacing an existing policy should only be considered after a careful evaluation of these factors as well as a thorough review of your existing coverage.